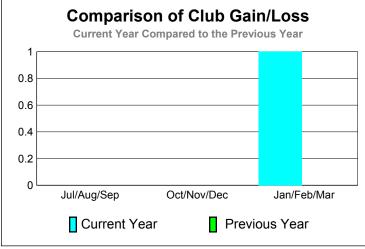

## 2010-2011 GMT Reports for District (or Undistricted) District 2 T2

GMT: JOHN 'JACK' R FERGUSON Location: TEXAS GMT CA: 1

| CLUBS       |                            |                               |                                   |                                  |                                  |  |  |  |  |
|-------------|----------------------------|-------------------------------|-----------------------------------|----------------------------------|----------------------------------|--|--|--|--|
|             |                            | <u>Club</u><br><b>201</b>     | <u>Clubs</u><br>2009-2010         |                                  |                                  |  |  |  |  |
| Month       | New<br>Club<br><u>Goal</u> | Actual<br>New<br><u>Clubs</u> | Actual<br>Dropped<br><u>Clubs</u> | Gain/<br>Loss of<br><u>Clubs</u> | Gain/<br>Loss of<br><u>Clubs</u> |  |  |  |  |
| Jul/Aug/Sep | 0                          | 0                             | 0                                 | 0                                | 0                                |  |  |  |  |
| Oct/Nov/Dec | 1                          | 0                             | 0                                 | 0                                | 0                                |  |  |  |  |