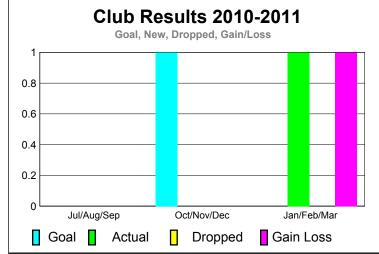

## 2010-2011 GMT Reports for District (or Undistricted) District 2 T2

GMT: JOHN 'JACK' R FERGUSON Location: TEXAS GMT CA: 1

| CLUBS       |                            |                               |                                   |                                  |                                  |  |  |  |  |
|-------------|----------------------------|-------------------------------|-----------------------------------|----------------------------------|----------------------------------|--|--|--|--|
|             |                            | <u>Club</u><br><b>201</b>     | <u>Clubs</u><br>2009-2010         |                                  |                                  |  |  |  |  |
| Month       | New<br>Club<br><u>Goal</u> | Actual<br>New<br><u>Clubs</u> | Actual<br>Dropped<br><u>Clubs</u> | Gain/<br>Loss of<br><u>Clubs</u> | Gain/<br>Loss of<br><u>Clubs</u> |  |  |  |  |
| Jul/Aug/Sep | 0                          | 0                             | 0                                 | 0                                | 0                                |  |  |  |  |
| Oct/Nov/Dec | 1                          | 0                             | 0                                 | 0                                | 0                                |  |  |  |  |