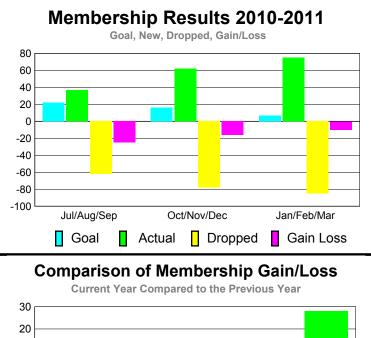

## YTD Status Quo Clubs 2010-2011

Status Quo Clubs Compared to Status Quo Members

6
4
2
0
-2
-4
-6

Jul/Aug/Sep Oct/Nov/Dec Jan/Feb/Mar

Status Quo Clubs Total Status Quo Members

| MEMBERSHIP  |          |                |             |             |             |  |  |  |
|-------------|----------|----------------|-------------|-------------|-------------|--|--|--|
|             | <u> </u> | <u> Member</u> | Membership  |             |             |  |  |  |
|             |          | 201            | 2009-2010   |             |             |  |  |  |
|             |          |                |             |             |             |  |  |  |
|             | Net      | Actual         | Actual      | Gain/       | Gain/       |  |  |  |
|             | Memb     | New            | Dropped     | Loss of     | Loss of     |  |  |  |
| Month       | Goal     | <u>Memb</u>    | <u>Memb</u> | <u>Memb</u> | <u>Memb</u> |  |  |  |
| Jul/Aug/Sep | 22       | 37             | -62         | -25         | -4          |  |  |  |
| Oct/Nov/Dec | 16       | 62             | -78         | -16         | 7           |  |  |  |
| Jan/Feb/Mar | 7        | 75             | -85         | -10         | 28          |  |  |  |
| Totals      | 45       | 174            | -225        | -51         | 31          |  |  |  |