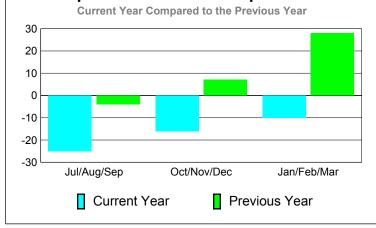

## YTD Status Quo Clubs 2010-2011

Status Quo Clubs Compared to Status Quo Members

6
4
2
0
-2
-4
-6

Jul/Aug/Sep Oct/Nov/Dec Jan/Feb/Mar

Status Quo Clubs Total Status Quo Members

| MEMBERSHIP  |          |                |             |             |             |  |  |  |
|-------------|----------|----------------|-------------|-------------|-------------|--|--|--|
|             | <u> </u> | <u> Member</u> | Membership  |             |             |  |  |  |
|             |          | 201            | 2009-2010   |             |             |  |  |  |
|             |          |                |             |             |             |  |  |  |
|             | Net      | Actual         | Actual      | Gain/       | Gain/       |  |  |  |
|             | Memb     | New            | Dropped     | Loss of     | Loss of     |  |  |  |
| Month       | Goal     | <u>Memb</u>    | <u>Memb</u> | <u>Memb</u> | <u>Memb</u> |  |  |  |
| Jul/Aug/Sep | 22       | 37             | -62         | -25         | -4          |  |  |  |
| Oct/Nov/Dec | 16       | 62             | -78         | -16         | 7           |  |  |  |
| Jan/Feb/Mar | 7        | 75             | -85         | -10         | 28          |  |  |  |
| Totals      | 45       | 174            | -225        | -51         | 31          |  |  |  |